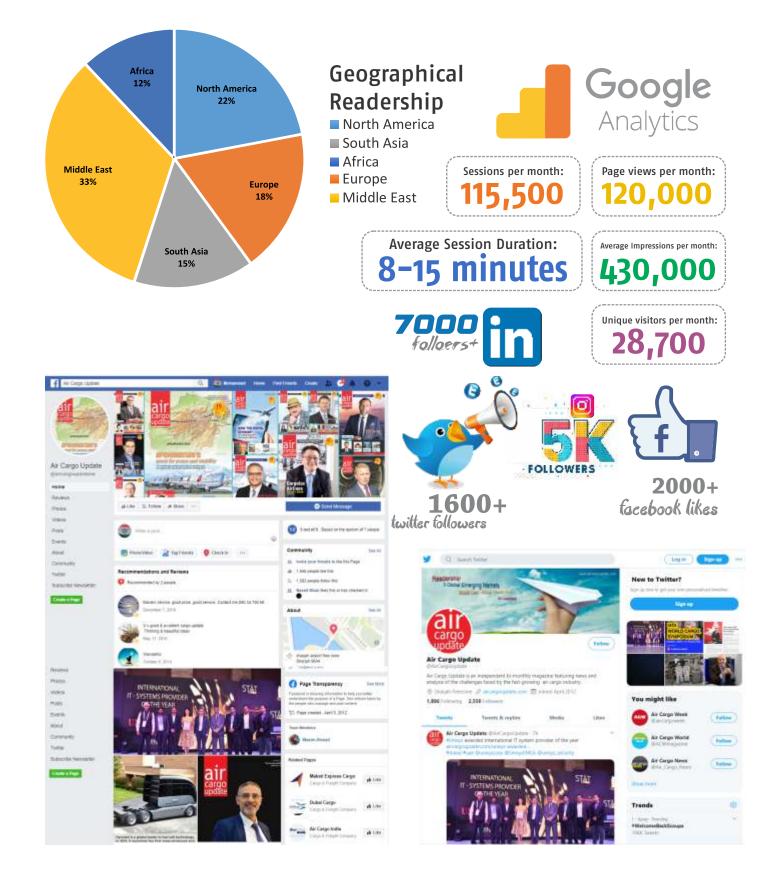

#### www.aircargoupdate.com

Aircargoupdate website with an monthly unique visitor's to over 22,000 to 28,000 per month continues to be an indispensable source of information for the B2B aircargo industry in the emerging markets of the Middle East, Africa and South Asia. It offer's absolute right platform to reach the right people with a guaranteed ROI.

## Why Advertise Online

- **Wider Coverage**
- Affordable
- Informative
- Łasy to Track and Measure Conversion
- Targeted Audiences

Better ROI

Ormania Idealia (21

www.aircargoupdate.com

**Global Reach** 