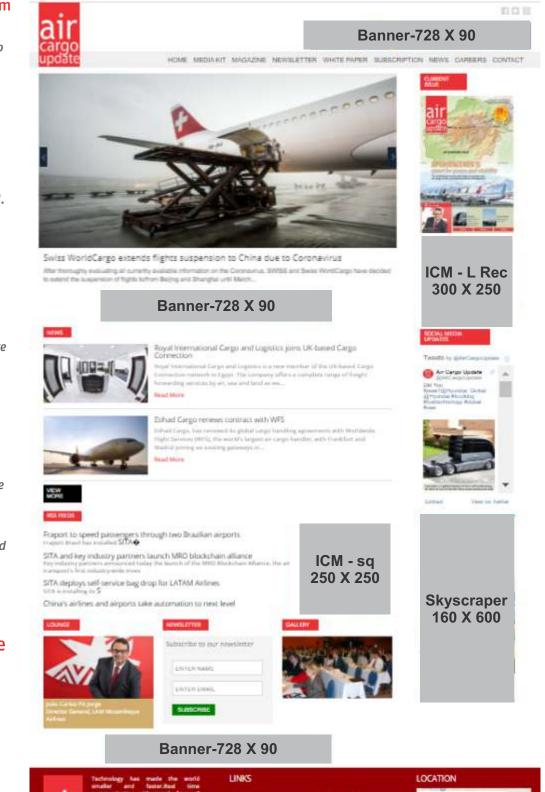

## **Technical Specifications**

Banner Header & Footer728 X 90 pixelsICM - L Rec300 X 250 pixelsICM - Sq250 X 250 pixelsSkyscraper160 X 600 pixels